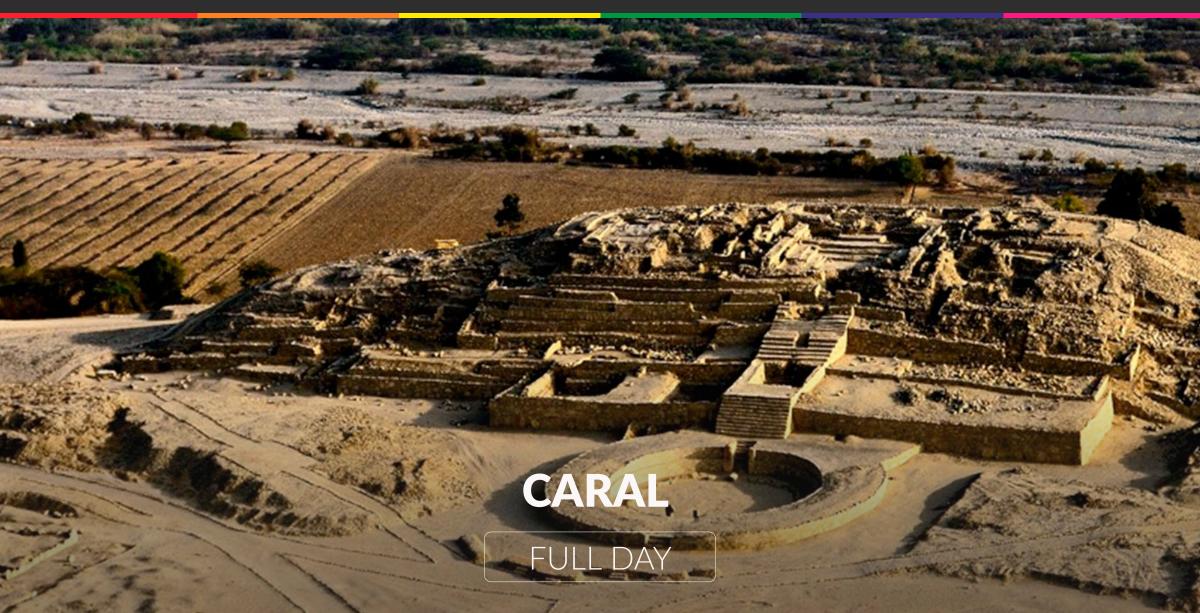

## **CARAL**

• Pick up from hotel. Departure from Lima to Caral. Arrival to Caral and start the guided visit to the Sacred City of Caral. Transfer to Barranca to local restaurant. Lunch at local restaurant. Return to Lima. Transfer to the hotel.