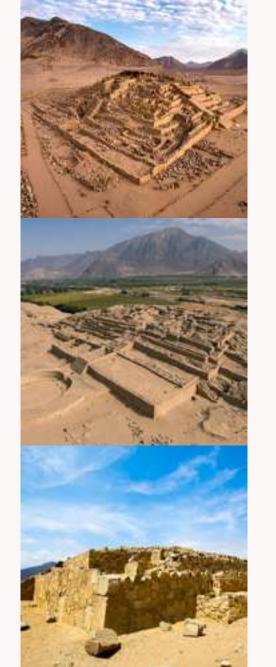

## **CARAL**

• Pick up from hotel. Departure from Lima to Caral. Arrival to Caral and start the guided visit to the Sacred City of Caral. Transfer to Barranca to local restaurant. Lunch at local restaurant. Return to Lima. Transfer to the hotel.