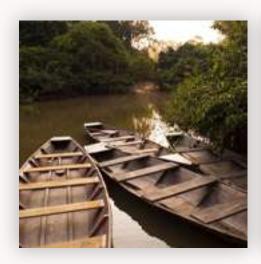

### LIMA - PUERTO MALDONADO - HACIENDA CONCEPCION

Arrival in Puerto Maldonado, reception at the airport. Travel 25 minutes by boat on the Madre de Dios River, until arriving at the Hacienda Concepcion Lodge.