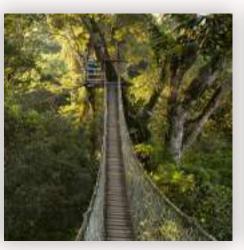

Lunch at the lodge.

In the afternoon, navigate the **Madre de Dios River** until you reach the **Inkaterra Canopy Walkway,** a safe and sophisticated system of hanging bridges, connected by eight platforms and two panoramic observation towers.