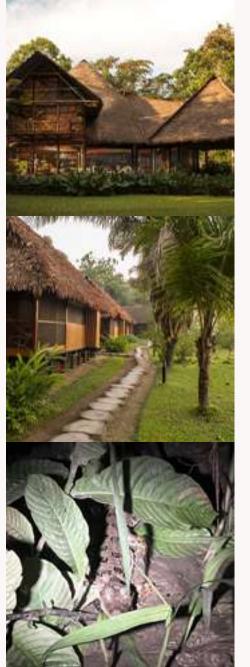

Brief welcome talk, accommodation at the lodge.

Lunch at the lodge.

Time to rest.

Activities a la carte.

We recommend walking the **Amazon** trail system surrounded by gigantic trees.

At sunset, we recommend taking the river excursion at night, where you can observe nightjars, owls, capybaras, and large caimans hidden in the banks. Dinner and night at the lodge.