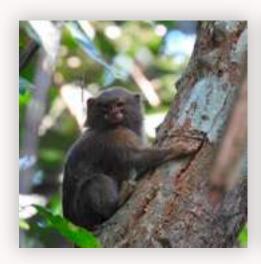

# RESERVA AMAZONICA

Breakfast at the lodge.

A la carte activities.

We recommend a visit to **Lake Sandoval**, board a canoe to paddle calmly through the mangroves. This lake is inhabited by birds, river otters, monkeys, macaws, anacondas, turtles and black caimans.