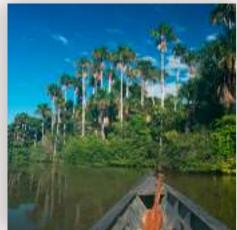

# LIMA - PUERTO MALDONADO - RESERVA AMAZONICA

Arrival in **Puerto Maldonado**, reception at the airport and transfer to the port. Transfer by boat for 45 minutes on the **Madre de Dios River** to **Inkaterra Reserva Amazonica**.

Brief welcome talk, accommodation at the lodge.

Lunch at the lodge.

Time to rest.

Activities a la carte.

We recommend walking the **Amazon** trail system surrounded by gigantic trees.

At sunset, we recommend taking the river excursion at night, where you can observe nightjars, owls, capybaras, and large caimans hidden in the banks. Dinner and night at the lodge.