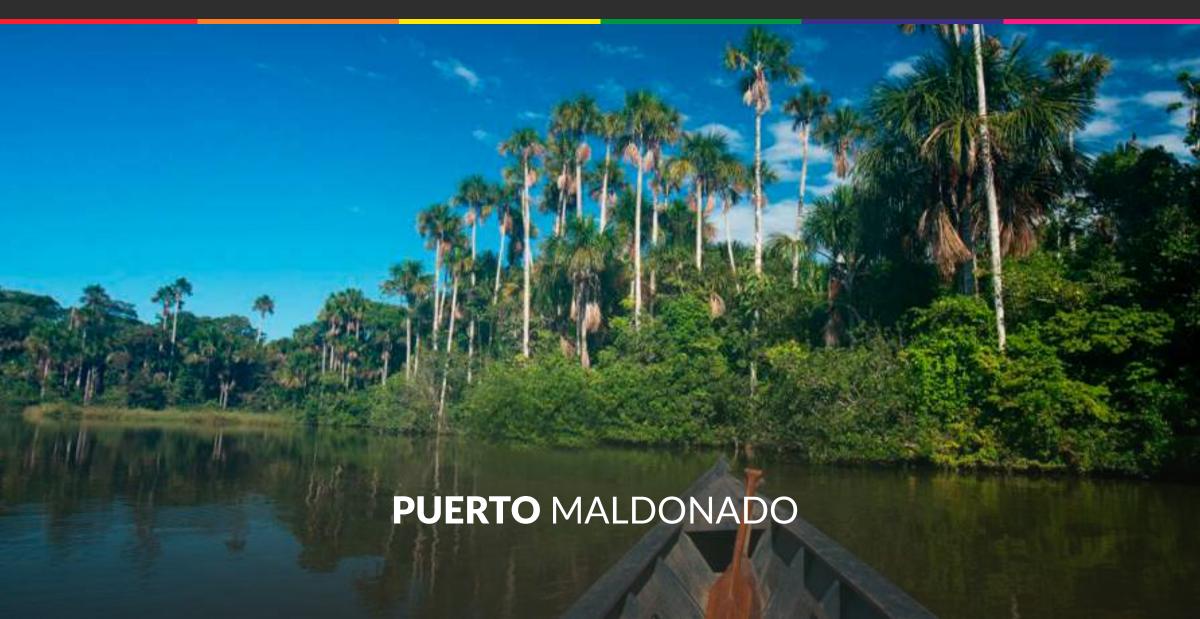

# LIMA - PUERTO MALDONADO - RESERVA AMAZONICA

Arrival in **Puerto Maldonado**, reception at the airport and transfer to the port. Transfer by boat for 45 minutes on the **Madre de Dios River** to **Inkaterra Reserva Amazonica**.