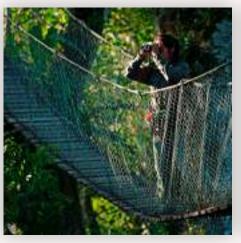

Lunch at the lodge.

In the afternoon, we recommend the **Inkaterra Canopy Walkway** and the **Anaconda Walk.** Dinner and night at the lodge.