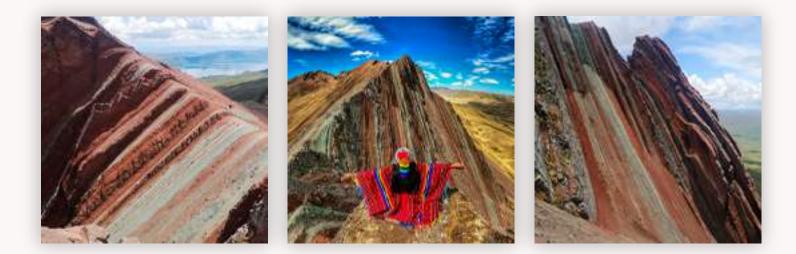

# PALLAY PONCHO FULL DAY

### PALLAY PONCHO

#### • ITINERARY

Pick up from hotel.
Transfer from Cuzco to the beginning of the tour. Approximately 4 hours.
Hike for 2 hours to reach Pallay Poncho (4791 masl).
Free time to explore the area.
Walk downhill for 1 hour.
Return to Cuzco (Breakfast and lunch).