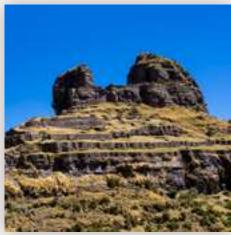

## • ITINERARY

Pick up from hotel.

Transfer from Cuzco for approximately 4 hours to the starting point.

1 hour hike to Waqrapukara (4300 masl).

Free time to explore the place.

Return hike of approximately 1 hour and 50 minutes.