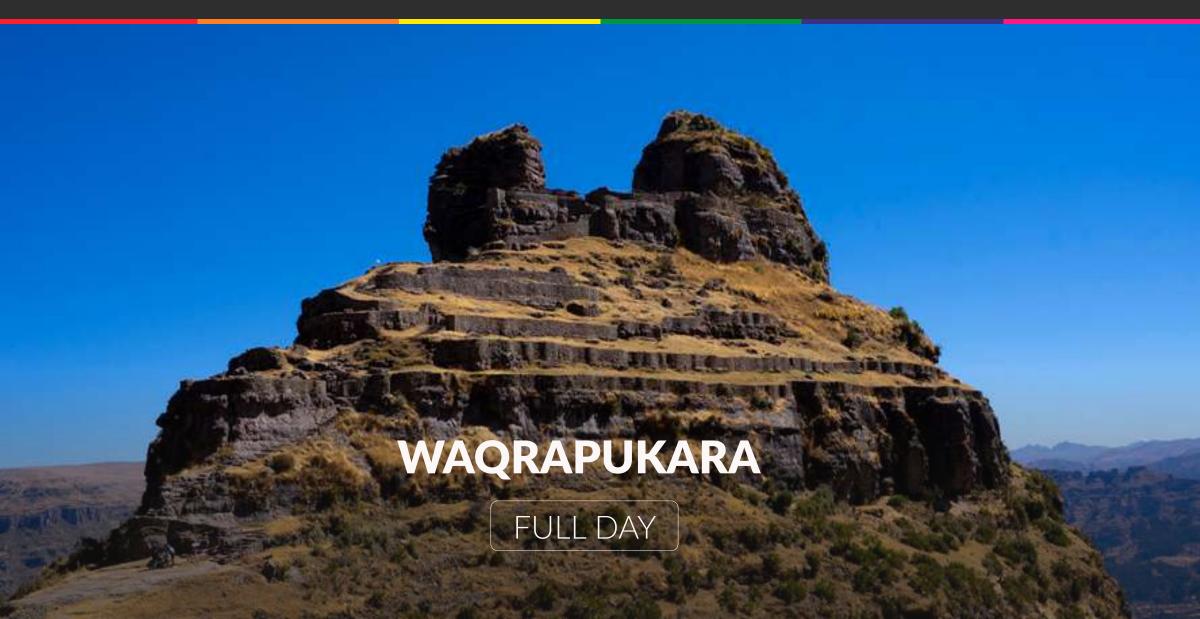

## • ITINERARY

Pick up from hotel.

Transfer from Cuzco for approximately 4 hours to the starting point.

1 hour hike to Waqrapukara (4300 masl).

Free time to explore the place.

Return hike of approximately 1 hour and 50 minutes.