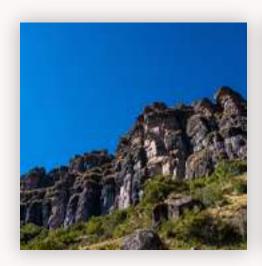

## • ITINERARY

Pick up from hotel.

Transfer from Cuzco for approximately 4 hours to the starting point.

1 hour hike to Waqrapukara (4300 masl).

Free time to explore the place.

Return hike of approximately 1 hour and 50 minutes.