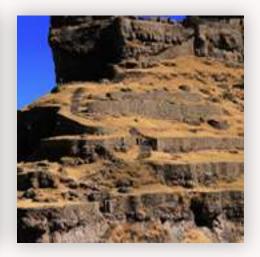

## • ITINERARY

Pick up from hotel.

Transfer from Cuzco for approximately 4 hours to the starting point.

1 hour hike to Waqrapukara (4300 masl).

Free time to explore the place.

Return hike of approximately 1 hour and 50 minutes.